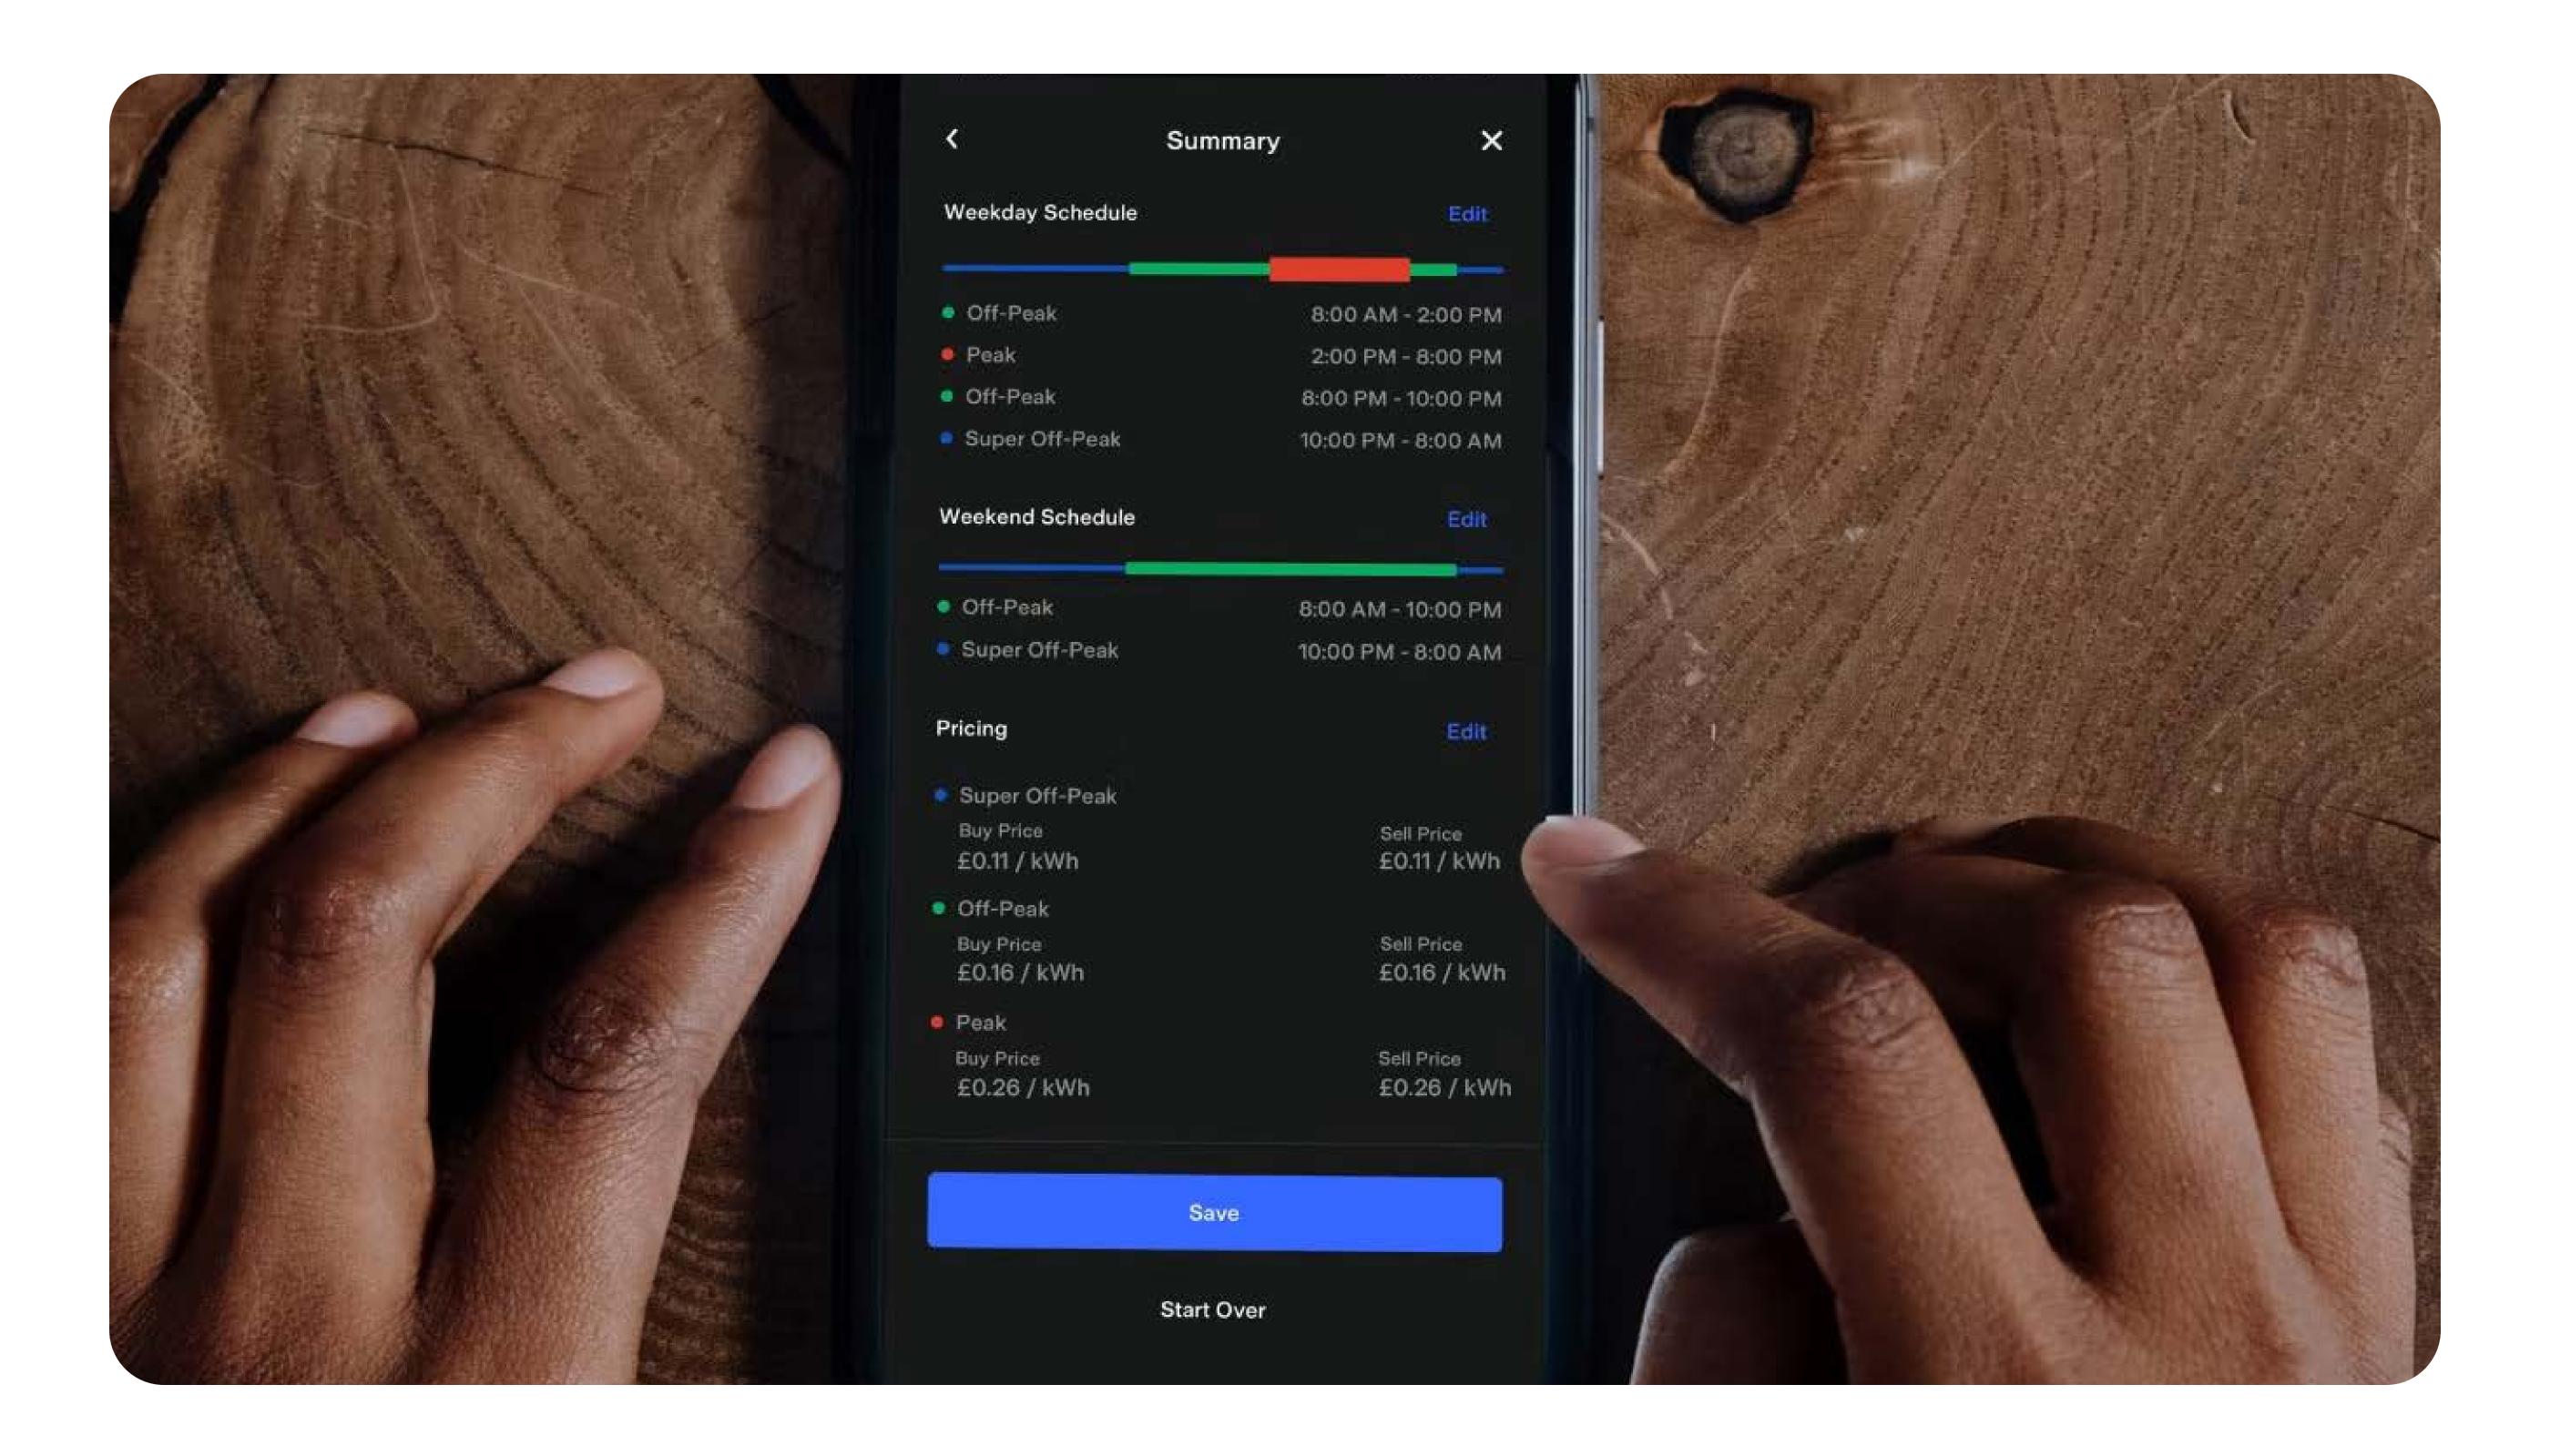

Time-Based Control uses your tariff to optimise when your Powerwall charges and discharges. Following your time-of-use tariff, Powerwall can automatically charge from the grid when electricity is cheap and discharge to the grid when electricity prices are high.

Depending on your tariff, enabling Time-Based Control can lead to an extra 40% reduction in your annual electricity bill, on top of your current yearly savings.

When there is less sunshine, combining Time-Based Control with a time of use tariff helps optimise Powerwall for maximum savings.